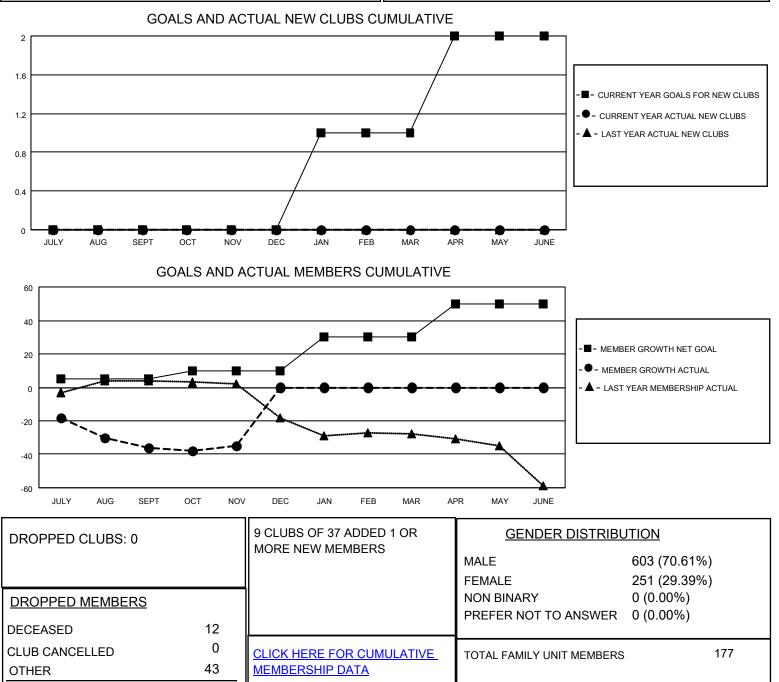

## LOCATION PENNSYLVANIA

District 14 L

Results as of: 11/30/2022

| Clubs                 |               |           |               | Members               |                          |                         |                                                    |
|-----------------------|---------------|-----------|---------------|-----------------------|--------------------------|-------------------------|----------------------------------------------------|
| RESULTS FOR 2022-2023 |               |           |               | RESULTS FOR 2022-2023 |                          |                         |                                                    |
| QUARTER               | NEW CLUB GOAL | NEW CLUBS | DROPPED CLUBS | QUARTER               | EMBER GROWTH NET<br>GOAL | MEMBER GROWTH<br>ACTUAL | DROPPED<br>MEMBERS ACTUAL<br>(including transfers) |
| JULY/AUG/SEPT         | 0             | 0         | 0             | JULY/AUG/SEPT         | 5                        | 22                      | 46                                                 |
| OCT/NOV/DEC           | 0             | 0         | 0             | OCT/NOV/DEC           | 5                        | 14                      | 9                                                  |
| JAN/FEB/MAR           | 1             | 0         | 0             | JAN/FEB/MAR           | 20                       | 0                       | 0                                                  |
| APR/MAY/JUNE          | 1             | 0         | 0             | APR/MAY/JUNE          | 20                       | 0                       | 0                                                  |

TOTAL

© Copyright 2022, Lions Clubs International, All Rights Reserved.

55

94

FAMILY MEMBERS PAYING HALF DUES